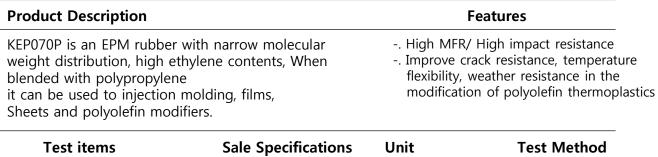

### **Product Data Sheet**

|    | l est items                     | Sale Specifications | Unit | lest Method |
|----|---------------------------------|---------------------|------|-------------|
| Vo | blatile Matter                  | Max 0.20            | wt % | ASTM D5668  |
|    | ooney Viscosity<br>L(1+4)@100 ℃ | 69.0 ± 5.0          | MU   | ASTM D1646  |
| Et | hylene Contents                 | 70.5 ± 3.0          | wt % | ASTM D3900  |